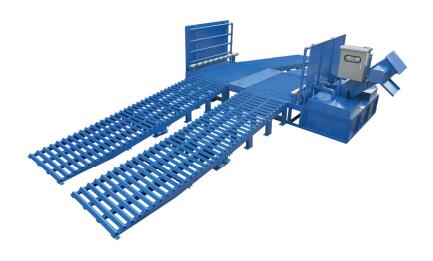

#### **IMMOBILE CONVEYOR TOP (IT)**

- Thorough cleaning
- Automatic sludge discharge
- Water recuperation
- Static, fully-integrated system
- Extreme dirt separation (+++)
- >60 vehicles/hour >400 vehicles/day
- Water reservoir 16-32 m<sup>3</sup>
- Pump capacity 2,500-15,000 l/min
- For lorries and tractors

#### **IMMOBILE CONVEYOR IN (ICI)**

- Thorough cleaning
- Automatic sludge discharge
- Water recuperation
- Static and fully-integrated system
- Extreme dirt separation (+++)
- >60 vehicles/hour >400 vehicles/day
- Water reservoir 16-48 m³
- Pump capacity 2,500-15,000 I/min
- For lorries, tractors and dumper trucks.