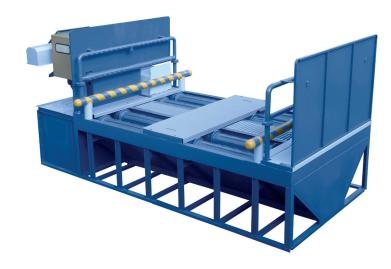

#### **MOBILE SYSTEMS (M)**

These compact systems are portable and can be fitted quickly. Ideal for the short term!

The wheels and chassis are thoroughly cleaned, even in places that are difficult to access.

#### **BENEFITS:**

- Ompact and portable
- Cleans areas that are difficult to access
- Simple and rapid installation
- Smooth control and easy maintenance
- Can be customised to your requirements
- Hot dip galvanised wash platform
- Internal water recuperation