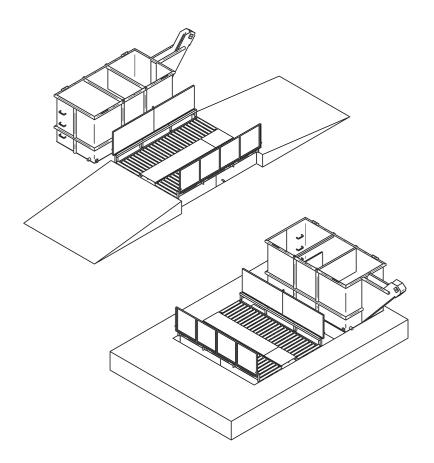

#### **IMMOBILE CONVEYOR IN (ICI)**

- Thorough cleaning
- Automatic sludge discharge
- Water recuperation
- Static and fully-integrated system
- Extreme dirt separation (+++)
- >60 vehicles/hour >400 vehicles/day
- Water reservoir 16-48 m³
- Pump capacity 2,500-15,000 I/min
- For lorries, tractors and dumper trucks.

#### **IMMOBILE IN (II)**

- Thorough cleaning
- Mechanical sludge discharge
- Water recuperation
- Static and fully-integrated system
- Extreme dirt separation (+++)
- >60 vehicles/hour >400 vehicles/day
- Water reservoir 20-60 m<sup>3</sup>
- Pump capacity 2,500-15,000 I/min
- For lorries and tractors.